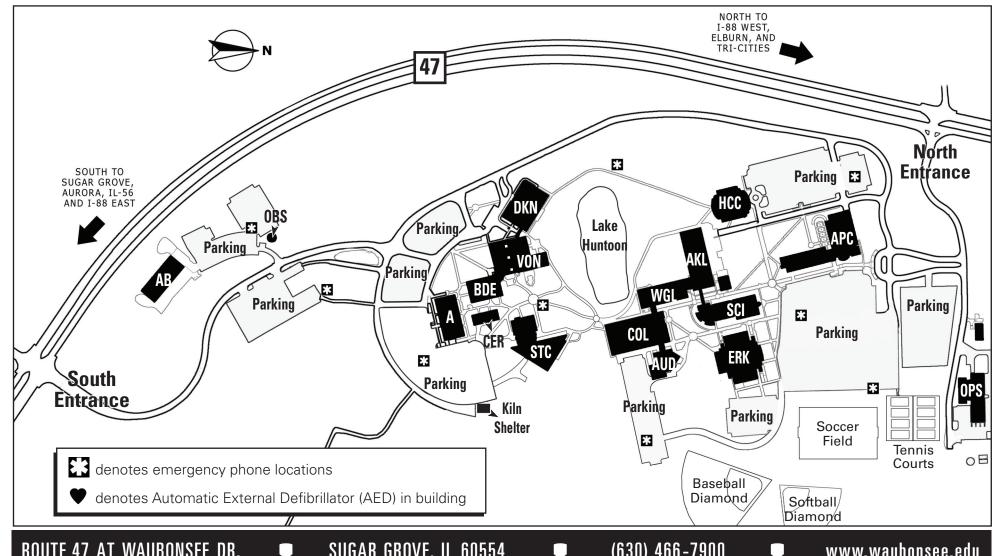

## **SUGAR GROVE CAMPUS**

| Α   | Building A ♥                       | CER | Ceramics                            | OPS | <b>Campus Operations</b> |
|-----|------------------------------------|-----|-------------------------------------|-----|--------------------------|
| AB  | Auto Body                          | COL | Collins Hall ♥                      | SCI | Science Building 🖤       |
| AKL | Akerlow Hall                       | DKN | Dickson Center ♥                    | STC | Student Center 🖤         |
| APC | Academic and Professional Center 🖤 | ERK | Erickson Hall 🎔                     | VON | Von Ohlen Hall           |
| AUD | Auditorium 🎔                       | HCC | Henning Academic Computing Center 🖤 | WGL | Weigel Hall              |
| BDE | Bodie Hall ♥                       | OBS | Observatory                         |     |                          |