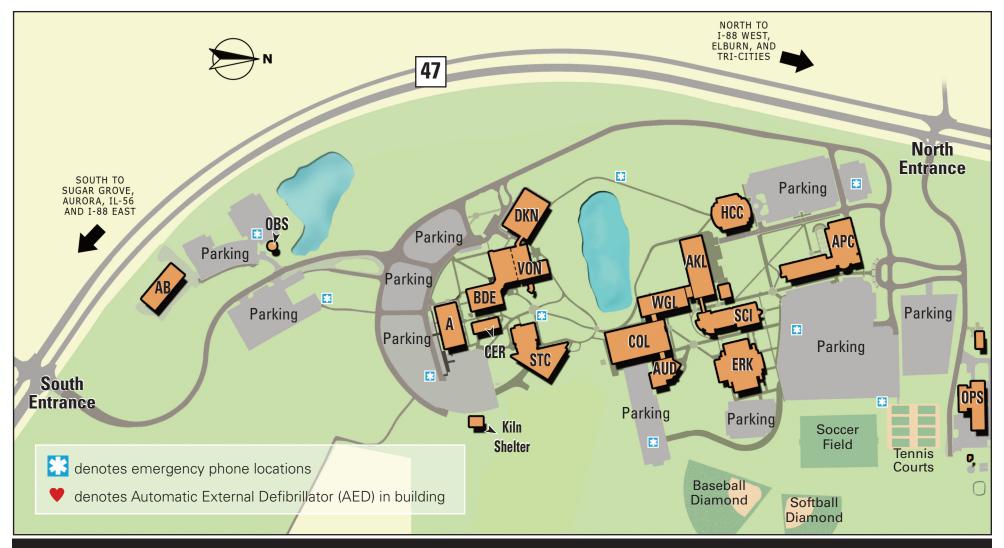

## **SUGAR GROVE CAMPUS**

| Α   | Building A 💚                       | CER | Ceramics                            | <b>OPS</b> | Campus Operations  |
|-----|------------------------------------|-----|-------------------------------------|------------|--------------------|
| AB  | Auto Body                          | COL | Collins Hall 💙                      | SCI        | Science Building 💙 |
| AKL | Akerlow Hall                       | DKN | Dickson Center 💙                    | STC        | Student Center 💙   |
| APC | Academic and Professional Center 🤎 | ERK | Erickson Hall 💚                     | VON        | Von Ohlen Hall     |
| AUD | Auditorium 💙                       | HCC | Henning Academic Computing Center 💙 | WGL        | Weigel Hall        |
| BDE | Bodie Hall 🤝                       | OBS | Observatory                         |            |                    |