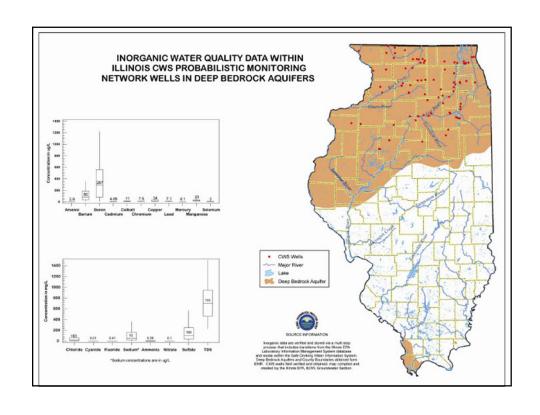

and biological data are also collected and analyzed

7





### Water Body Assessments

- Selected methodologies and criteria are used to assess whether or not a waterbody's designated uses are being supported
  - Each lake or stream segment is assessed as
     Fully Supporting (good), Not Supporting (fair),
     Not Supporting (poor)
  - Causes and Sources of impairment then assigned for each designated use that is listed as impaired

10

# Section 303(d) Requires States to...

- Identify waters which are not meeting applicable water quality standards/designated uses
- Establish priority ranking for those waters taking into account the severity of pollution and the uses to be made of such waters
- Target waters for the development of TMDLs (and watershed-based plans)

11















































|                                        |              |              | low C                      |
|----------------------------------------|--------------|--------------|----------------------------|
| Wate                                   | rshe         | d            |                            |
|                                        |              |              |                            |
|                                        |              |              |                            |
| Land Use Category                      | Area (acres) | Area (sq mi) | Percentage of<br>Watershed |
| Residential                            | 4465.83      | 6.98         | 35.12%                     |
| Commercial and Services                | 167.05