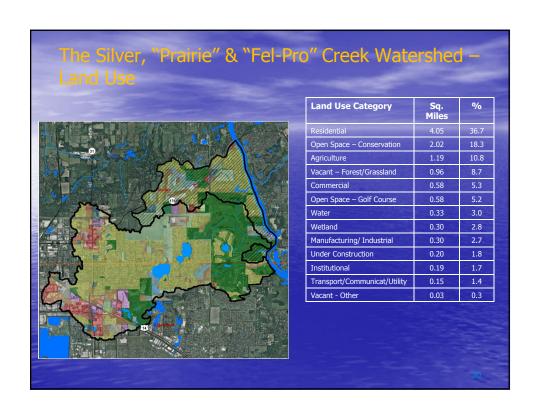

11

|                                        |              |              | low C                      |
|----------------------------------------|--------------|--------------|----------------------------|
| Wate                                   | rshe         | d            |                            |
|                                        |              |              |                            |
|                                        |              |              |                            |
| Land Use Category                      | Area (acres) | Area (sq mi) | Percentage of<br>Watershed |
| Residential                            | 4465.83      | 6.98         | 35.12%                     |
| Commercial and Services                | 167.05       | 0.26         | 1.31%                      |
| Institutional                          | 260.05       | 0.41         | 2.05%                      |
| Industrial                             | 293.720558   | 0.46         | 2.31%                      |
| Transportation/Communication/Utilities | 117.086734   | 0.18         | 0.92%                      |
| Under Construction                     | 208.045205   | 0.33         | 1.64%                      |
| Agriculture                            | 3119.4919    | 4.87         | 24.53%                     |
| Open Space                             | 1183.6266    | 1.85         | 9.31%                      |
| Vacant                                 | 1515.83018   | 2.37         | 11.92%                     |
| Wetland                                | 1184.35054   | 1.85         | 9.31%                      |
| Water                                  | 200.335687   | 0.31         | 1.58%                      |
|                                        |              |              |                            |
|                                        |              | 19.87        | 100.00%                    |