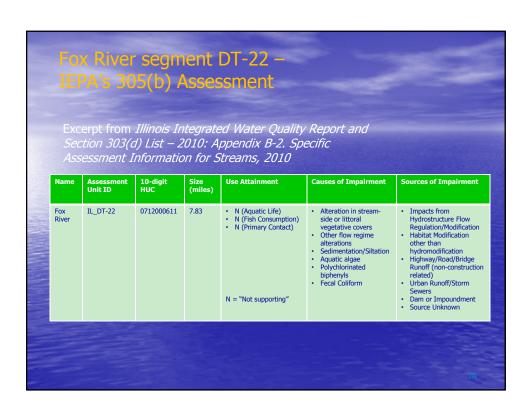

- Physical and biological data are also collected and analyzed

7





### Water Body Assessments

- Selected methodologies and criteria are used to assess whether or not a waterbody's designated uses are being supported
  - Each lake or stream segment is assessed as
     Fully Supporting (good), Not Supporting (fair),
     Not Supporting (poor)
  - Causes and Sources of impairment then assigned for each designated use that is listed as impaired

10

# Section 303(d) Requires States to...

- Identify waters which are not meeting applicable water quality standards/designated uses
- Establish priority ranking for those waters taking into account the severity of pollution and the uses to be made of such waters
- Target waters for the development of TMDLs (and watershed-based plans)

11















































|                                        |              |              | low C                      |
|----------------------------------------|--------------|--------------|----------------------------|
| Wate                                   | rshe         | d            |                            |
|                                        |              |              |                            |
|                                        |              |              |                            |
| Land Use Category                      | Area (acres) | Area (sq mi) | Percentage of<br>Watershed |
| Residential                            | 4465.83      | 6.98         | 35.12%                     |
| Commercial and Services                | 1