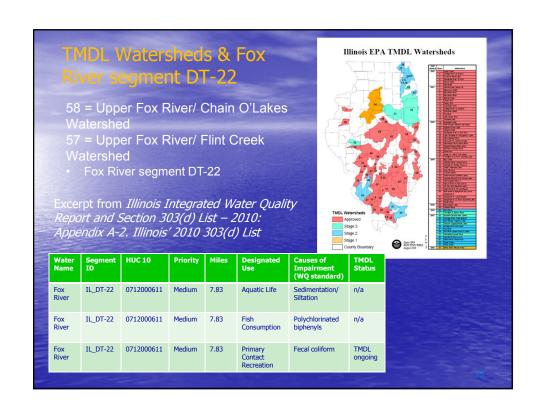

# Section 303(d) Requires States to...

- Identify waters which are not meeting applicable water quality standards/designated uses
- Establish priority ranking for those waters taking into account the severity of pollution and the uses to be made of such waters
- Target waters for the development of TMDLs (and watershed-based plans)