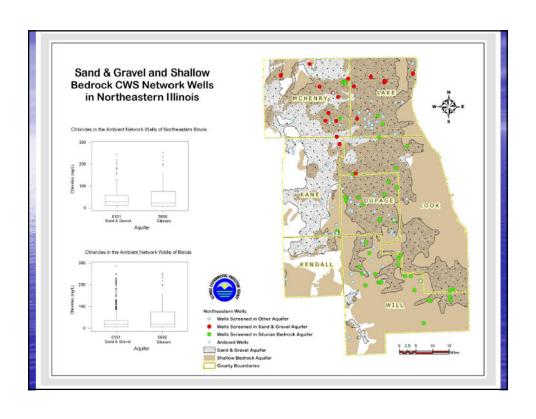

d biological data are also collected and analyzed

7





### Water Body Assessments

- Selected methodologies and criteria are used to assess whether or not a waterbody's designated uses are being supported
  - Each lake or stream segment is assessed as
     Fully Supporting (good), Not Supporting (fair),
     Not Supporting (poor)
  - Causes and Sources of impairment then assigned for each designated use that is listed as impaired

10

# Section 303(d) Requires States to...

- Identify waters which are not meeting applicable water quality standards/designated uses
- Establish priority ranking for those waters taking into account the severity of pollution and the uses to be made of such waters
- Target waters for the development of TMDLs (and watershed-based plans)

11















































|                                        |              |              | low C                      |
|----------------------------------------|--------------|--------------|----------------------------|
| Wate                                   | rshe         | d            |                            |
|                                        |              |              |                            |
|                                        |              |              |                            |
| Land Use Category                      | Area (acres) | Area (sq mi) | Percentage of<br>Watershed |
| Residential                            | 4465.83      | 6.98         | 35.12%                     |
| Commercial and Services                | 167.05       |