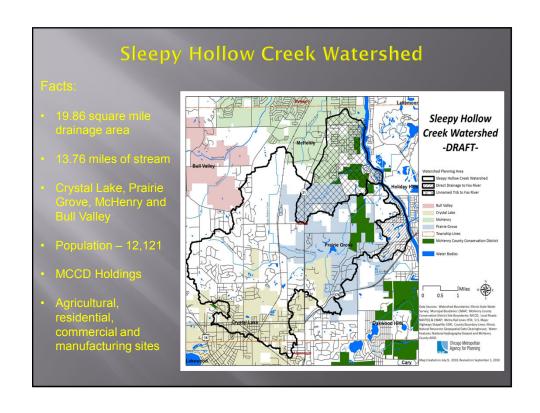

so collected and analyzed

7





### Water Body Assessments

- Selected methodologies and criteria are used to assess whether or not a waterbody's designated uses are being supported
  - Each lake or stream segment is assessed as
     Fully Supporting (good), Not Supporting (fair),
     Not Supporting (poor)
  - Causes and Sources of impairment then assigned for each designated use that is listed as impaired

10

# Section 303(d) Requires States to...

- Identify waters which are not meeting applicable water quality standards/designated uses
- Establish priority ranking for those waters taking into account the severity of pollution and the uses to be made of such waters
- Target waters for the development of TMDLs (and watershed-based plans)

11















































|                                        |              |              | low C                      |
|----------------------------------------|--------------|--------------|----------------------------|
| Wate                                   | rshe         | d            |                            |
|                                        |              |              |                            |
|                                        |              |              |                            |
| Land Use Category                      | Area (acres) | Area (sq mi) | Percentage of<br>Watershed |
| Residential                            | 4465.83      | 6.98         | 35.12%                     |
| Commercial and Services                | 167.05       | 0.26         | 1.31%