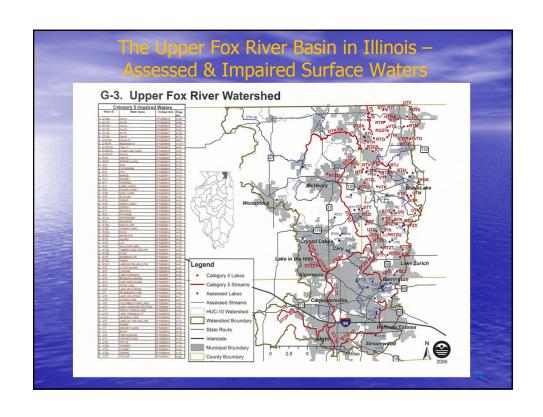

# Section 303(d) Requires States to...

- Identify waters which are not meeting applicable water quality standards/designated uses
- Establish priority ranking for those waters taking into account the severity of pollution and the uses to be made of such waters
- Target waters for the development of TMDLs (and watershed-based plans)