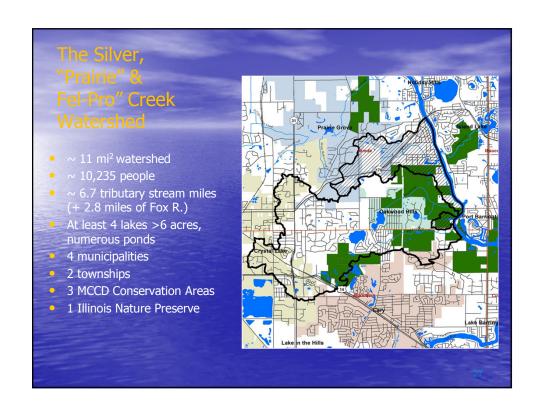

data are also collected and analyzed

7





### Water Body Assessments

- Selected methodologies and criteria are used to assess whether or not a waterbody's designated uses are being supported
  - Each lake or stream segment is assessed as
     Fully Supporting (good), Not Supporting (fair),
     Not Supporting (poor)
  - Causes and Sources of impairment then assigned for each designated use that is listed as impaired

10

# Section 303(d) Requires States to...

- Identify waters which are not meeting applicable water quality standards/designated uses
- Establish priority ranking for those waters taking into account the severity of pollution and the uses to be made of such waters
- Target waters for the development of TMDLs (and watershed-based plans)

11















































|                                        |              |              | low C                      |
|----------------------------------------|--------------|--------------|----------------------------|
| Wate                                   | rshe         | d            |                            |
|                                        |              |              |                            |
|                                        |              |              |                            |
| Land Use Category                      | Area (acres) | Area (sq mi) | Percentage of<br>Watershed |
| Residential                            | 4465.83      | 6.98         | 35.12%                     |
| Commercial and Services                | 167.05       | 0.26