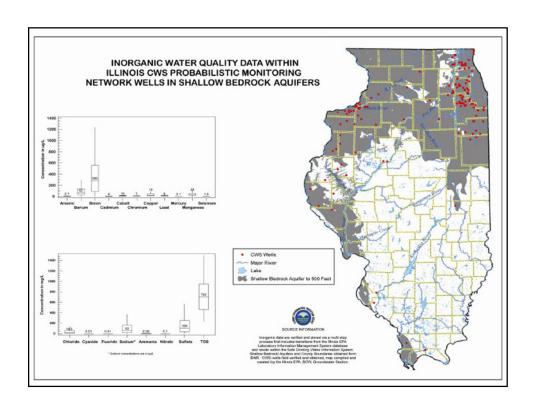

l and biological data are also collected and analyzed

7





### Water Body Assessments

- Selected methodologies and criteria are used to assess whether or not a waterbody's designated uses are being supported
  - Each lake or stream segment is assessed as
     Fully Supporting (good), Not Supporting (fair),
     Not Supporting (poor)
  - Causes and Sources of impairment then assigned for each designated use that is listed as impaired

10

# Section 303(d) Requires States to...

- Identify waters which are not meeting applicable water quality standards/designated uses
- Establish priority ranking for those waters taking into account the severity of pollution and the uses to be made of such waters
- Target waters for the development of TMDLs (and watershed-based plans)

11















































|                                        |              |              | low C                      |
|----------------------------------------|--------------|--------------|----------------------------|
| Wate                                   | rshe         | d            |                            |
|                                        |              |              |                            |
|                                        |              |              |                            |
| Land Use Category                      | Area (acres) | Area (sq mi) | Percentage of<br>Watershed |
| Residential                            | 4465.83      | 6.98         | 35.12%                     |
| Commercial and Services                | 167.05