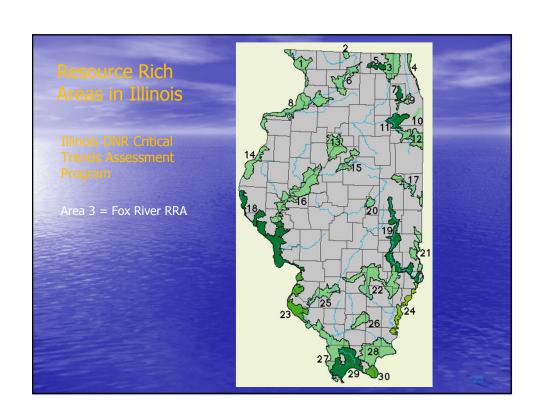

ological data are also collected and analyzed

7





### Water Body Assessments

- Selected methodologies and criteria are used to assess whether or not a waterbody's designated uses are being supported
  - Each lake or stream segment is assessed as
     Fully Supporting (good), Not Supporting (fair),
     Not Supporting (poor)
  - Causes and Sources of impairment then assigned for each designated use that is listed as impaired

10

# Section 303(d) Requires States to...

- Identify waters which are not meeting applicable water quality standards/designated uses
- Establish priority ranking for those waters taking into account the severity of pollution and the uses to be made of such waters
- Target waters for the development of TMDLs (and watershed-based plans)

11















































|                                        |              |              | low C                      |
|----------------------------------------|--------------|--------------|----------------------------|
| Wate                                   | rshe         | d            |                            |
|                                        |              |              |                            |
|                                        |              |              |                            |
| Land Use Category                      | Area (acres) | Area (sq mi) | Percentage of<br>Watershed |
| Residential                            | 4465.83      | 6.98         | 35.12%                     |
| Commercial and Services                | 167.05       | 0.26