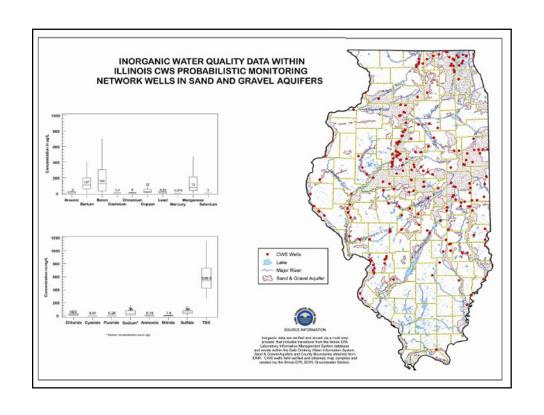

cal and biological data are also collected and analyzed

7





### Water Body Assessments

- Selected methodologies and criteria are used to assess whether or not a waterbody's designated uses are being supported
  - Each lake or stream segment is assessed as
     Fully Supporting (good), Not Supporting (fair),
     Not Supporting (poor)
  - Causes and Sources of impairment then assigned for each designated use that is listed as impaired

10

# Section 303(d) Requires States to...

- Identify waters which are not meeting applicable water quality standards/designated uses
- Establish priority ranking for those waters taking into account the severity of pollution and the uses to be made of such waters
- Target waters for the development of TMDLs (and watershed-based plans)

11















































|                                        |              |              | low C                      |
|----------------------------------------|--------------|--------------|----------------------------|
| Wate                                   | rshe         | d            |                            |
|                                        |              |              |                            |
|                                        |              |              |                            |
| Land Use Category                      | Area (acres) | Area (sq mi) | Percentage of<br>Watershed |
| Residential                            | 4465.83      | 6.98         | 35.12%                     |
| Commercial and Services                | 167.05