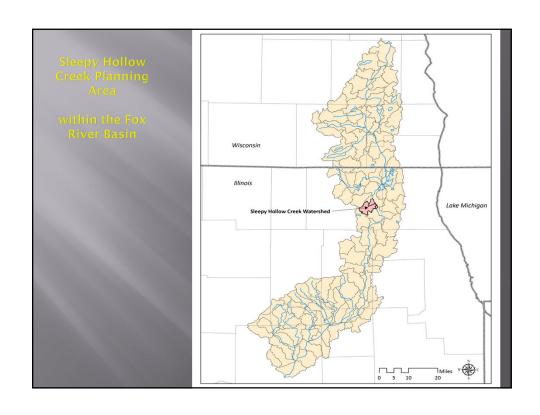

also collected and analyzed

7





### Water Body Assessments

- Selected methodologies and criteria are used to assess whether or not a waterbody's designated uses are being supported
  - Each lake or stream segment is assessed as
     Fully Supporting (good), Not Supporting (fair),
     Not Supporting (poor)
  - Causes and Sources of impairment then assigned for each designated use that is listed as impaired

10

# Section 303(d) Requires States to...

- Identify waters which are not meeting applicable water quality standards/designated uses
- Establish priority ranking for those waters taking into account the severity of pollution and the uses to be made of such waters
- Target waters for the development of TMDLs (and watershed-based plans)

11















































|                                        |              |              | low C                      |
|----------------------------------------|--------------|--------------|----------------------------|
| Wate                                   | rshe         | d            |                            |
|                                        |              |              |                            |
|                                        |              |              |                            |
| Land Use Category                      | Area (acres) | Area (sq mi) | Percentage of<br>Watershed |
| Residential                            | 4465.83      | 6.98         | 35.12%                     |
| Commercial and Services                | 167.05       | 0.26         | 1.31%