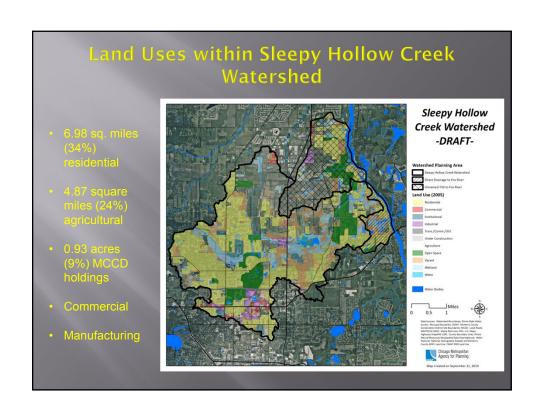

11

|                                        |              |              | low C                      |
|----------------------------------------|--------------|--------------|----------------------------|
| Wate                                   | rshe         | d            |                            |
|                                        |              |              |                            |
|                                        |              |              |                            |
| Land Use Category                      | Area (acres) | Area (sq mi) | Percentage of<br>Watershed |
| Residential                            | 4465.83      | 6.98         | 35.12%                     |
| Commercial and Services                | 167.05       | 0.26         | 1.31%                      |
| Institutional                          | 260.05       | 0.41         | 2.05%                      |
| Industrial                             | 293.720558   | 0.46         | 2.31%                      |
| Transportation/Communication/Utilities | 117.086734   | 0.18         | 0.92%                      |
| Under Construction                     | 208.045205   | 0.33         | 1.64%                      |
| Agriculture                            | 3119.4919    | 4.87         | 24.53%                     |
| Open Space                             | 1183.6266    | 1.85         | 9.31%                      |
| Vacant                                 | 1515.83018   | 2.37         | 11.92%                     |
| Wetland                                | 1184.35054   | 1.85         | 9.31%                      |
| Water                                  | 200.335687   | 0.31         | 1.58%                      |
|                                        |              |              |                            |
|                                        |              | 19.87        | 100.00%                    |