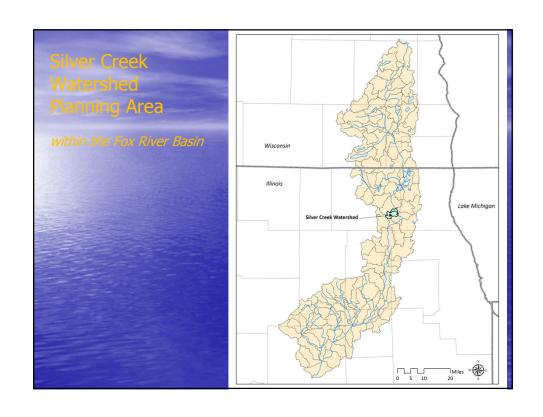

ical data are also collected and analyzed

7





### Water Body Assessments

- Selected methodologies and criteria are used to assess whether or not a waterbody's designated uses are being supported
  - Each lake or stream segment is assessed as
     Fully Supporting (good), Not Supporting (fair),
     Not Supporting (poor)
  - Causes and Sources of impairment then assigned for each designated use that is listed as impaired

10

# Section 303(d) Requires States to...

- Identify waters which are not meeting applicable water quality standards/designated uses
- Establish priority ranking for those waters taking into account the severity of pollution and the uses to be made of such waters
- Target waters for the development of TMDLs (and watershed-based plans)

11















































|                                        |              |              | low C                      |
|----------------------------------------|--------------|--------------|----------------------------|
| Wate                                   | rshe         | d            |                            |
|                                        |              |              |                            |
|                                        |              |              |                            |
| Land Use Category                      | Area (acres) | Area (sq mi) | Percentage of<br>Watershed |
| Residential                            | 4465.83      | 6.98         | 35.12%                     |
| Commercial and Services                | 167.05       | 0.26