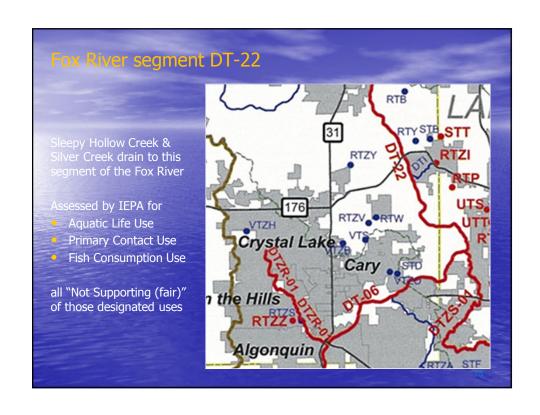

- Physical and biological data are also collected and analyzed

7





### Water Body Assessments

- Selected methodologies and criteria are used to assess whether or not a waterbody's designated uses are being supported
  - Each lake or stream segment is assessed as
     Fully Supporting (good), Not Supporting (fair),
     Not Supporting (poor)
  - Causes and Sources of impairment then assigned for each designated use that is listed as impaired

10

# Section 303(d) Requires States to...

- Identify waters which are not meeting applicable water quality standards/designated uses
- Establish priority ranking for those waters taking into account the severity of pollution and the uses to be made of such waters
- Target waters for the development of TMDLs (and watershed-based plans)

11















































|                                        |              |              | low C                      |
|----------------------------------------|--------------|--------------|----------------------------|
| Wate                                   | rshe         | d            |                            |
|                                        |              |              |                            |
|                                        |              |              |                            |
| Land Use Category                      | Area (acres) | Area (sq mi) | Percentage of<br>Watershed |
| Residential                            | 4465.83      | 6.98         | 35.12%                     |
| Commercial and Services                |