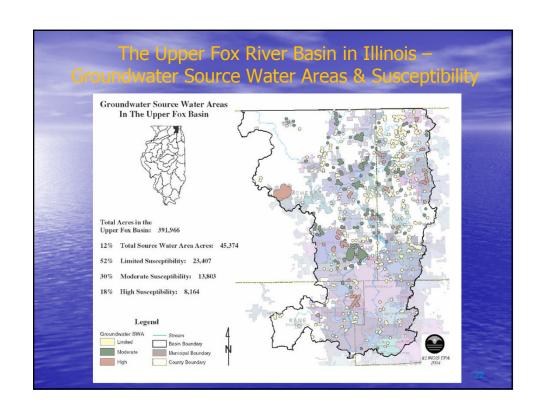

biological data are also collected and analyzed

7





### Water Body Assessments

- Selected methodologies and criteria are used to assess whether or not a waterbody's designated uses are being supported
  - Each lake or stream segment is assessed as
     Fully Supporting (good), Not Supporting (fair),
     Not Supporting (poor)
  - Causes and Sources of impairment then assigned for each designated use that is listed as impaired

10

# Section 303(d) Requires States to...

- Identify waters which are not meeting applicable water quality standards/designated uses
- Establish priority ranking for those waters taking into account the severity of pollution and the uses to be made of such waters
- Target waters for the development of TMDLs (and watershed-based plans)

11















































|                                        |              |              | low C                      |
|----------------------------------------|--------------|--------------|----------------------------|
| Wate                                   | rshe         | d            |                            |
|                                        |              |              |                            |
|                                        |              |              |                            |
| Land Use Category                      | Area (acres) | Area (sq mi) | Percentage of<br>Watershed |
| Residential                            | 4465.83      | 6.98         | 35.12%                     |
| Commercial and Services                | 167.05       | 0.