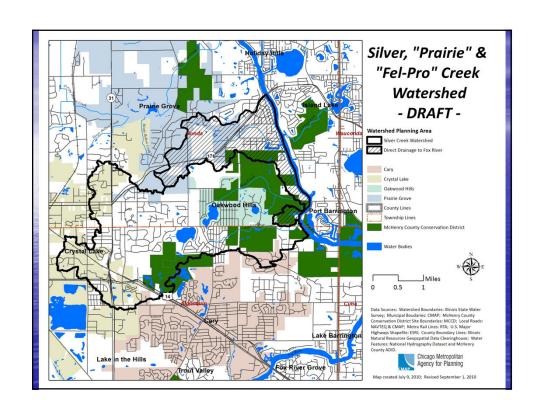

al data are also collected and analyzed

7





### Water Body Assessments

- Selected methodologies and criteria are used to assess whether or not a waterbody's designated uses are being supported
  - Each lake or stream segment is assessed as
     Fully Supporting (good), Not Supporting (fair),
     Not Supporting (poor)
  - Causes and Sources of impairment then assigned for each designated use that is listed as impaired

10

# Section 303(d) Requires States to...

- Identify waters which are not meeting applicable water quality standards/designated uses
- Establish priority ranking for those waters taking into account the severity of pollution and the uses to be made of such waters
- Target waters for the development of TMDLs (and watershed-based plans)

11















































|                                        |              |              | low C                      |
|----------------------------------------|--------------|--------------|----------------------------|
| Wate                                   | rshe         | d            |                            |
|                                        |              |              |                            |
|                                        |              |              |                            |
| Land Use Category                      | Area (acres) | Area (sq mi) | Percentage of<br>Watershed |
| Residential                            | 4465.83      | 6.98         | 35.12%                     |
| Commercial and Services                | 167.05       | 0.26