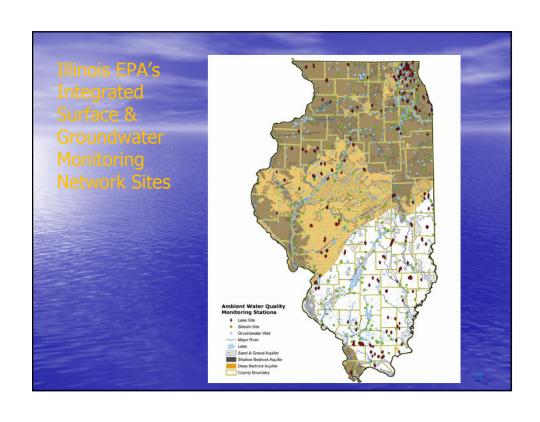

# Section 305(b) Surface Water Monitoring

- Regional Illinois EPA Offices
  - Des Plaines, Springfield, Marion
  - Monitor as many stream miles and lake acres
     as possible
    - Water samples are collected and sent to labs for chemical analysis
    - Physical and biological data are also collected and analyzed