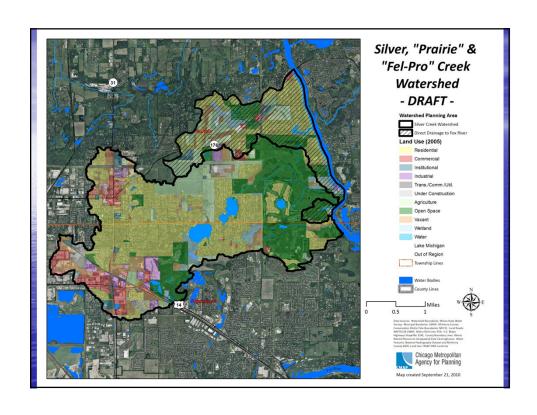

11

|                                        |              |              | low C                      |
|----------------------------------------|--------------|--------------|----------------------------|
| Wate                                   | rshe         | d            |                            |
|                                        |              |              |                            |
|                                        |              |              |                            |
| Land Use Category                      | Area (acres) | Area (sq mi) | Percentage of<br>Watershed |
| Residential                            | 4465.83      | 6.98         | 35.12%                     |
| Commercial and Services                | 167.05       | 0.26         | 1.31%                      |
| Institutional                          | 260.05       | 0.41         | 2.05%                      |
| Industrial                             | 293.720558   | 0.46         | 2.31%                      |
| Transportation/Communication/Utilities | 117.086734   | 0.18         | 0.92%                      |
| Under Construction                     | 208.045205   | 0.33         | 1.64%                      |
| Agriculture                            | 3119.4919    | 4.87         | 24.53%                     |
| Open Space                             | 1183.6266    | 1.85         | 9.31%                      |
| Vacant                                 | 1515.83018   | 2.37         | 11.92%                     |
| Wetland                                | 1184.35054   | 1.85         | 9.31%                      |
| Water                                  | 200.335687   | 0.31         | 1.58%                      |
|                                        |              |              |                            |
|                                        |              | 19.87        | 100.00%                    |