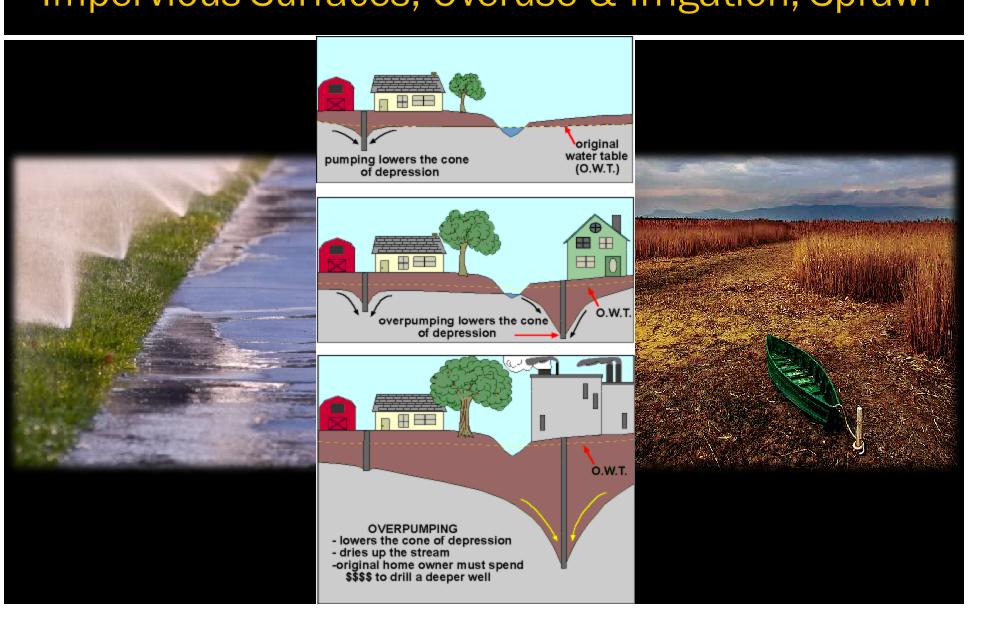

change states among liquid, vapor, and

ice at various places in the water cycle

→ The balance of water on Earth remains fairly constant over time there is always the same amount of water on the surface of the earth.

# Consider this...





### CONDENSATION PRECIPITATION

## **EVAPORATION TRANSPIRATION**



### RUNOFF INFILTRATION

### GROUNDWATER SURFACE WATER WETLANDS/FENS



## Providing habitat for all living things

# The average human requires 10.5 cups of water per day!



# Water is a Finite Resource



# Only a tiny fraction of the water on the earth is fresh



# Water is Vulnerable...



# Drought...







## **Pollution...**





THE DRAIN IS JUST FOR RAIN
Report Water Pollution



## Pollution...









## Mismanagement Impervious Surfaces, Overuse & Irrigation, Sprawl



# Vulnerabilities lead to...

### Potential Water Shortages Water Quality Concerns