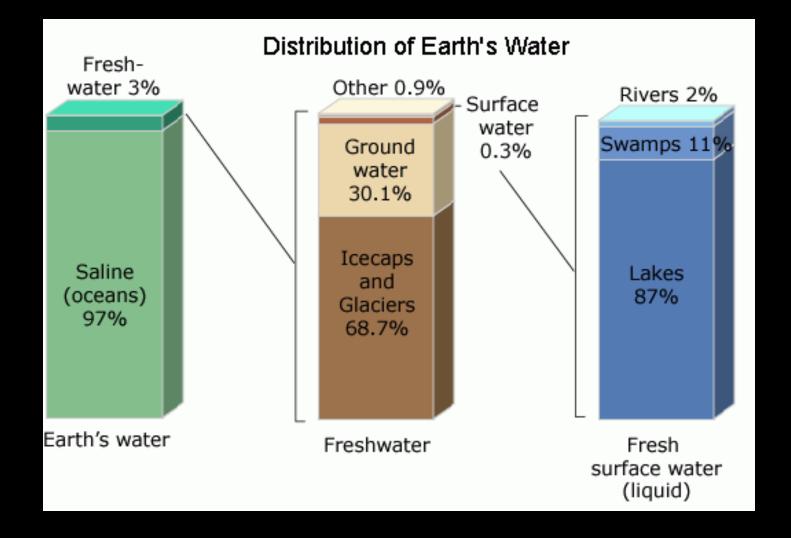

Hydrologic Cycle**

The <u>hydrologic cycle</u>, describes the continuous movement of water on, above, and below the surface of the Earth.

→ The water cycle is truly a "cycle," there is no beginning or end.

→ Water can change states among liquid, vapor, and

ice at various places in the water cycle

→ The balance of water on Earth remains fairly constant over time there is always the same amount of water on the surface of the earth.

# Consider this...





### CONDENSATION PRECIPITATION

## **EVAPORATION TRANSPIRATION**



### RUNOFF INFILTRATION

### GROUNDWATER SURFACE WATER WETLANDS/FENS



## Providing habitat for all living things

# The average human requires 10.5 cups of water per day!



# Water is a Finite Resource



# Only a tiny fraction of the water on the earth is fresh



# Water is Vulnerable...



# Drought...







## **Pollution...**





THE DRAIN IS JUST FOR RAIN
Report Water Pollution



## Pollution...









## Mismanagement Impervious Surfaces, Overuse & Irrigation, Sprawl



# Vulnerabilities lead to...

### Potential Water Shortages Water Quality Concerns