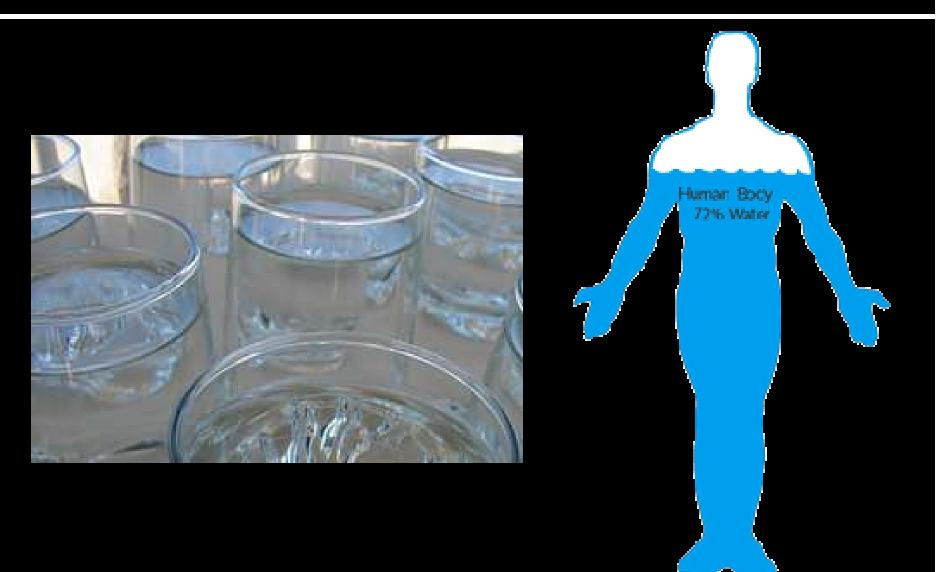

kinds of water that have a mutual influence:

- 1. Surface water
- 2. Groundwater

### **The Hydrologic Cycle**

The <u>hydrologic cycle</u>, describes the continuous movement of water on, above, and below the surface of the Earth.

→ The water cycle is truly a "cycle," there is no beginning or end.

→ Water can change states among liquid, vapor, and

ice at various places in the water cycle

→ The balance of water on Earth remains fairly constant over time there is always the same amount of water on the surface of the earth.

# Consider this...





### CONDENSATION PRECIPITATION

## **EVAPORATION TRANSPIRATION**



### RUNOFF INFILTRATION

### GROUNDWATER SURFACE WATER WETLANDS/FENS



## Providing habitat for all living things

# The average human requires 10.5 cups of water per day!



# Water is a Finite Resource



# Only a tiny fraction of the water on the earth is fresh



# Water is Vulnerable...



# Drought...







## **Pollution...**





THE DRAIN IS JUST FOR RAIN
Report Water Pollution



## Pollution...









## Mismanagement Impervious Surfaces, Overuse & Irrigation, Sprawl



# Vulnerabilities lead to...

### Potential Water Shortages Water Quality Concerns